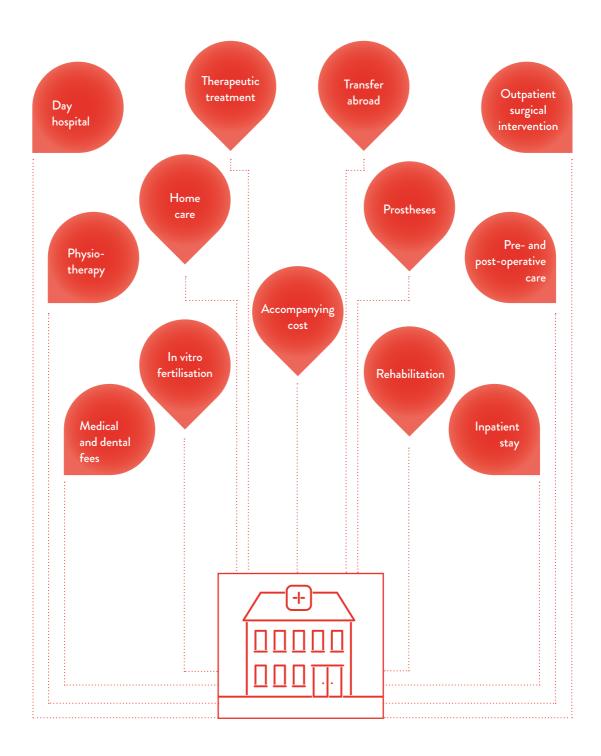

# régime commun THE BASIC PACKAGE

The REGIME COMMUN is our basic package. It covers the most common, vital services, such as surgery, hospital stays, medical and dental fees, as well as, for example, consultations with a physiotherapist, osteopath, or chiropractor.

In addition, this package includes 24/7 worldwide medical assistance and holiday cancellation coverage.

Here you will find a non-exhaustive list of the services included in our basic package, the RÉGIME COMMUN.

### Hospitalisation and medical fees IN LUXEMBOURG

Whether it's for an **outpatient procedure**, a **hospital stay** or a **day hospital**, the CMCM covers additional costs that are not covered by the Caisse Nationale de Santé. This includes hospitalisation costs as well as medical and dental fees.

In the event of serious medical treatment or surgery, this package even covers the additional costs for a first-class room. **ACCOMPANYING COSTS** are covered in the following cases:

- · Serious surgery or serious medical treatment
- Hospitalisation of a child under 18
- Hospitalisation of a family member at the end of their life
- Childbirth

### IN VITRO FERTILISATION TREATMENT

The CMCM will contribute to medical and other related costs up to a maximum of  $\in$ 650 per session, regardless of the technique used.

### PROSTHESES

The CMCM contributes to the cost of **internal and external prostheses** up to a maximum of €600. Following chemotherapy or radiotherapy, or in cases of Alopecia Areata, the cost of a **wig** authorized by the member's health insurance is also covered up to a maximum of €200.

### POST-OPERATIVE CARE

The CMCM contributes to the costs of re-education and functional **rehabilitation** in a specialised centre.

It will also reimburse any costs for **medicine** and **physiotherapy** that are not covered by the member's health insurance.

The CMCM will also cover any **home care** costs that are not already covered by health insurance.

## Transfer to a SPECIALIST ABROAD

In the event of a transfer abroad, our members have two options for reimbursement:

**Third-party reimbursement** – In medical establishments approved by the CMCM in France, Germany and Belgium, we offer direct handling of costs for investigation, medical intervention, operations, hospitalisation and other related costs.

**Member reimbursement** - For hospital establishments not covered by the CMCM, the costs of medical and surgical treatment must be paid by members themselves. The member will then be reimbursed by the CMCM. Services covered by this method include hospitalisation costs, medical fees and other related costs.