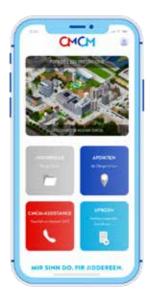

### THE CMCM App

#### What are the advantages of the CMCM App?

Thanks to the CMCM App, you no longer need to **send us your invoices** by email or post, but you can now do so easily, **directly and securely via your smartphone**.

This also applies to other requests and certificates.

In addition, you also have an **overview of the reimbursements already made**, as well as the claims submitted and processed.

A further advantage is the access to the **list of pharmacies on duty** and the possibility to **contact the CMCM directly in case of emergencies abroad.** 

#### How can I download the CMCM App on my smartphone?

You can download the CMCM App free of charge, via the App Store or Google Play, or simply scan this QR Code.

Note: For Android phones, version 8.0 and up is supported.