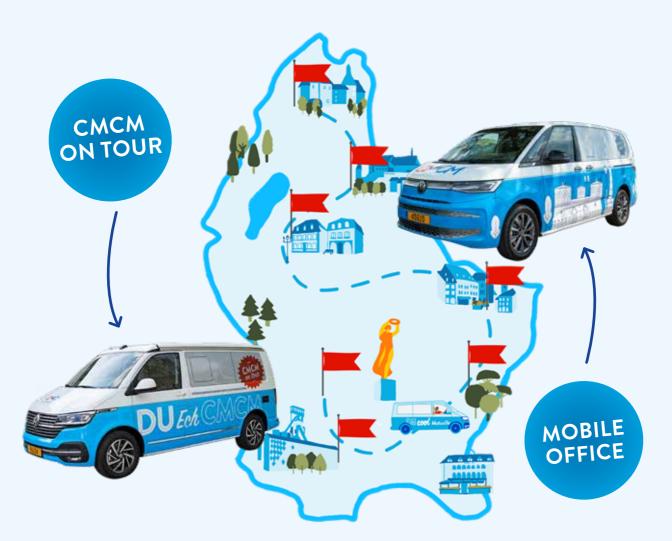

# Health COMES TO YOU

Following the success of "CMCM on tour", we have decided to expand our service by introducing the "mobile office".

With the "CMCM on tour", you can still meet our teams at some markets in the municipality, in the car parks of shopping centres, at braderies and other events.

To find out where you can meet us, simply visit our website **ontour.cmcm.lu.** 

With the "mobile office", we have added the formula of a presence in a fixed place and at a fixed time, the details of which you can find here:

- Tuesday: Redange sur Attert, next to the sports hall.
- Wednesday: Echternach, at the parking area A Kack.
- Thursday: Dudelange, in front of the town hall
- · Friday: Clervaux, next to the Bouvier fountain

Whether "CMCM on tour" or "mobile office", the CMCM is there to answer all your questions about our services.