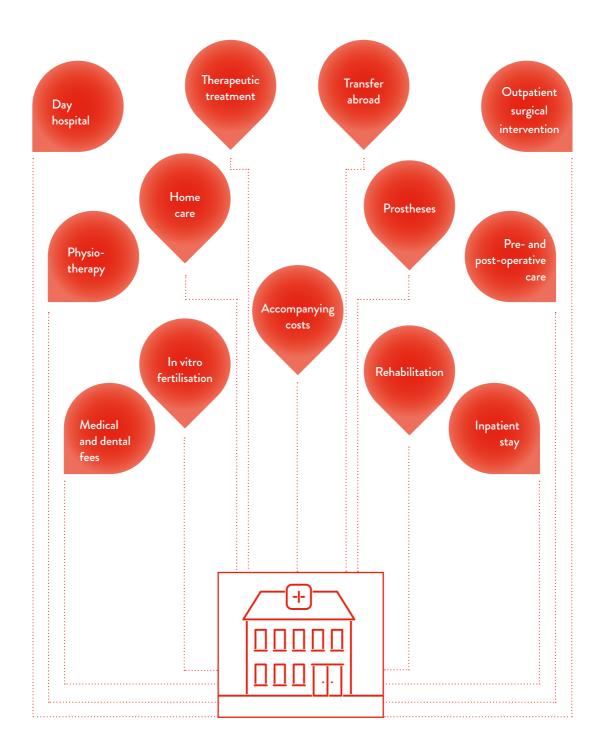

### RÉGIME COMMUN The basic package

The REGIME COMMUN is our basic package. It covers the most common, vital services, such as surgery, hospital stays, medical and dental fees, as well as, for example, consultations with a physiotherapist, osteopath, or chiropractor.

In addition, this package includes 24/7 worldwide medical assistance and holiday cancellation coverage.

Here you will find a non-exhaustive list of the services included in our basic package, the RÉGIME COMMUN.

### Hospitalisation and medical fees IN LUXEMBOURG

Whether it's for an **outpatient procedure**, a **hospital stay** or a **day hospital**, the CMCM covers additional costs that are not covered by the Caisse Nationale de Santé. This includes hospitalisation costs as well as medical and dental fees.

### ACCOMPANYING COSTS

Here are some examples of covered expenses / benefits:

- Serious surgery or serious medical treatment
- Hospitalisation of a child under 18
- Hospitalisation of family member at the end of their life
- Childbirth

### IN VITRO FERTILISATION TREATMENT

The CMCM will contribute to medical and other related costs up to a maximum of  $\in$ 650 per session, regardless of the technique used.

### PROSTHESES

The CMCM contributes to the cost of **internal and external prostheses** up to a maximum of €600. Following chemotherapy or radiotherapy, or in cases of Alopecia Areata, the cost of a **wig** authorized by the member's health insurance is also covered up to a maximum of €200.

### POST-OPERATIVE CARE

The CMCM contributes to the costs of re-education and functional **rehabilitation** in a specialised centre.

It will also reimburse any costs for **medicine** and **physiotherapy** that are not covered by the member's health insurance.

The CMCM will also cover any **home care** costs that are not already covered by health insurance.

## Transfer to a SPECIALIST ABROAD

In the event of a transfer abroad, our members have two options for reimbursement:

**Third-party reimbursement** – In medical establishments approved by the CMCM in France, Germany and Belgium, we offer direct handling of costs for investigation, medical intervention, operations, hospitalisation and other related costs.

**Member reimbursement** - For hospital establishments not covered by the CMCM, the costs of medical and surgical treatment must be paid by members themselves. The member will then be reimbursed by the CMCM. Services covered by this method include hospitalisation costs, medical fees and other related costs.